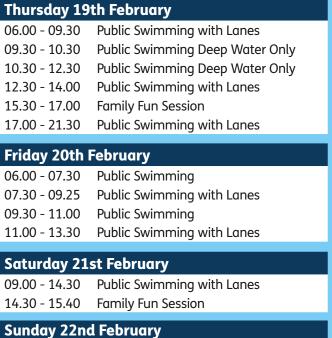

14.02.15 - 22.02.15 inclusive

UNDER 5'S SWIM FOR FREE TOO!

| Time 🗸        | Public Swimming            |
|---------------|----------------------------|
| Thursday 19   | 9th February               |
| 07.00 - 11.00 | Public swimming with Lanes |
| 09.30 - 11.00 | Public Swimming with Lanes |
| 11.00 - 12.00 | Public Swimming            |
| 12.00 - 15.00 | Public Swimming with Lanes |
| 15.00 - 16.00 | Public Swimming            |
| 16.00 - 19.30 | Public Swimming with Lanes |
| Friday 20th   | February                   |
| 07.00 - 09.30 | Public Swimming with Lanes |
| 09.30 - 12.00 | Public Swimming            |
| 12.00 - 13.00 | Public Swimming with Lanes |
| 13.00 - 14.00 | Fun Session                |
| 14.00 - 15.00 | Public Swimming with Lanes |
| 15.00 - 16.00 | Public Swimming            |
| 16.00 - 18.00 | Public Swimming with Lanes |
| 20.00 - 21.30 | Public Swimming with Lanes |
| Saturday 21   | lst February               |
| <u> </u>      |                            |
| 09.00 - 14.00 | · ·····                    |
| 15.00 - 18.30 | Public Swimming with Lanes |

### Sunday 22nd February

| 09.00 - 14.00 | Public Swimming with Lanes |
|---------------|----------------------------|
| 15.00 - 16.00 | Public Swimming with Lanes |

We have lots of lessons on during term time for all ages – visit the website for more information or speak to a member of staff.