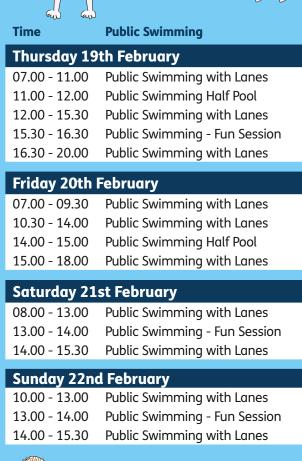

14.02.15 - 22.02.15 inclusive

UNDER 5'S SWIM FOR FREE TOO!

| Time 🗸        | Public Swimming            |
|---------------|----------------------------|
| Thursday 19   | 9th February               |
| 07.00 - 11.00 | Public swimming with Lanes |
| 09.30 - 11.00 | Public Swimming with Lanes |
| 11.00 - 12.00 | Public Swimming            |
| 12.00 - 15.00 | Public Swimming with Lanes |
| 15.00 - 16.00 | Public Swimming            |
| 16.00 - 19.30 | Public Swimming with Lanes |
| Friday 20th   | February                   |
| 07.00 - 09.30 | Public Swimming with Lanes |
| 09.30 - 12.00 | Public Swimming            |
| 12.00 - 13.00 | Public Swimming with Lanes |
| 13.00 - 14.00 | Fun Session                |
| 14.00 - 15.00 | Public Swimming with Lanes |
| 15.00 - 16.00 | Public Swimming            |
| 16.00 - 18.00 | Public Swimming with Lanes |
| 20.00 - 21.30 | Public Swimming with Lanes |
| Saturday 21   | lst February               |
| <u> </u>      |                            |
| 09.00 - 14.00 | · ·····                    |
| 15.00 - 18.30 | Public Swimming with Lanes |