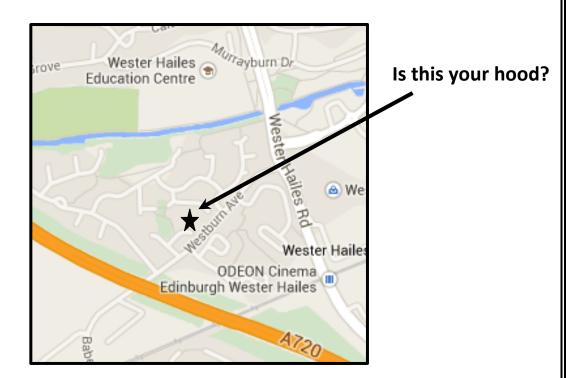

## Folk of Westburn - got a tale for the WHALE?

## If you live in Westburn and are interested, call Sarah on 0131 458 3267 or pop over the road and see us.